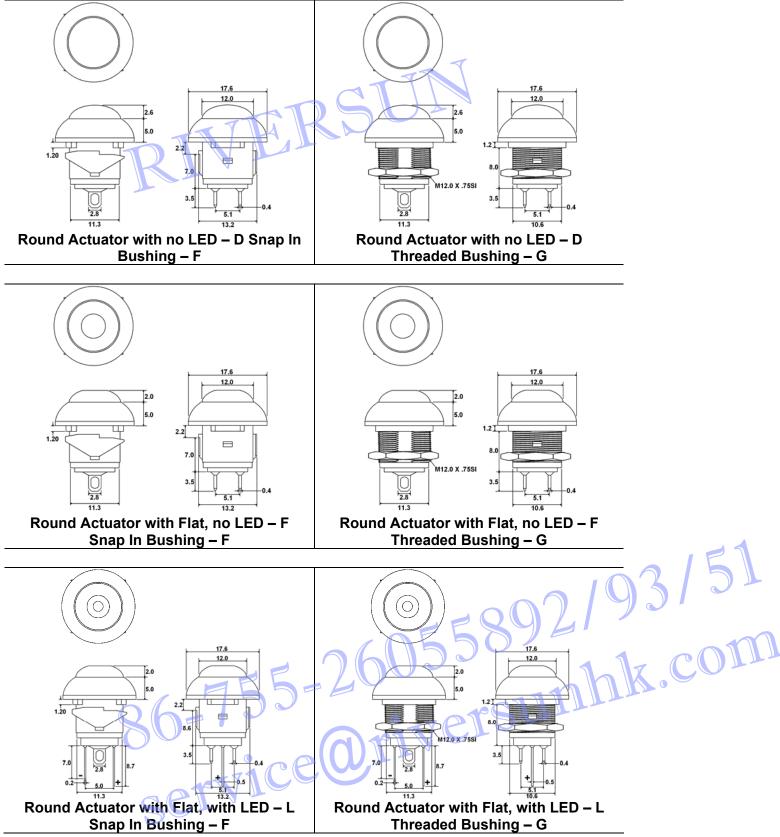

|              |            |          |        |                       |   |
| PG = Pure Green        | YB = Yel     | low/Blue du       | al LE  | D                     |              |            |          |        |                       |   |
| B = Blue               | GB = Gre     | en/Blue du        | al LE  | D                     |              |            |          |        |                       |   |
| 14/ 14/1-:+-           |              |                   |        | and the second second | الما ما المر |            |          |        |                       |   |
| W = White              | **White &    | <b>Pure Green</b> | are o  | niy av                | /allabi      | e as a sin | gle colo | or LED |                       |   |



#### **ACTUATOR STYLES**





### SCHEMATICS



# PANEL CUT OUTS