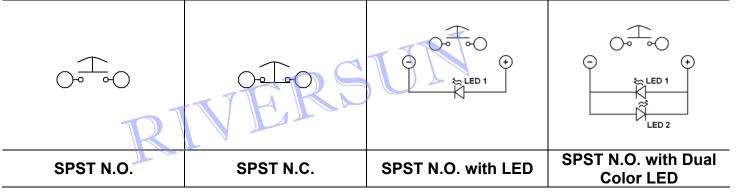

|            |          |        |                       |   |
| PG = Pure Green        | YB = Yel     | low/Blue du       | al LE  | D                     |              |            |          |        |                       |   |
| B = Blue               | GB = Gre     | en/Blue du        | al LE  | D                     |              |            |          |        |                       |   |
| 14/ 14/1-:+-           |              |                   |        | and the second second | الما ما المر |            |          |        |                       |   |
| W = White              | **White &    | <b>Pure Green</b> | are o  | niy av                | /allabi      | e as a sin | gle colo | or LED |                       |   |



#### **ACTUATOR STYLES**





### SCHEMATICS



# PANEL CUT OUTS