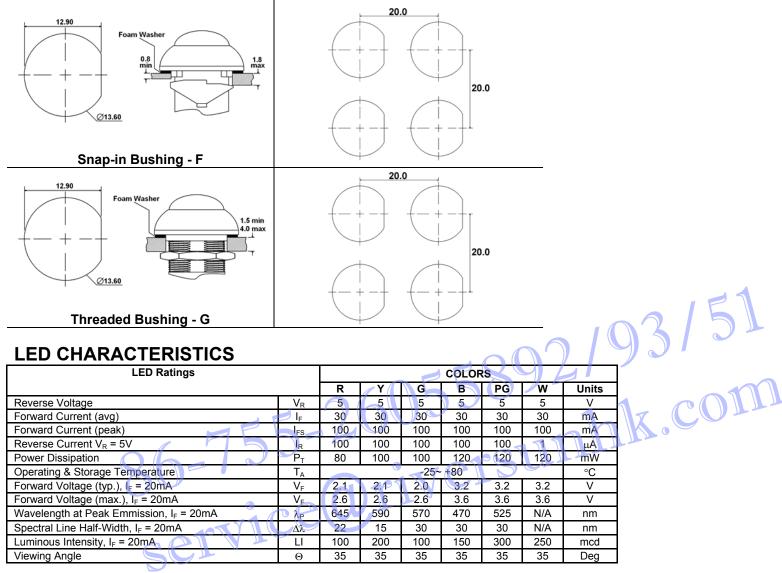

|        |                       |   |
| PG = Pure Green        | YB = Yel     | low/Blue du       | al LE  | D                     |              |            |          |        |                       |   |
| B = Blue               | GB = Gre     | en/Blue du        | al LE  | D                     |              |            |          |        |                       |   |
| 14/ 14/1-:+-           |              |                   |        | and the second second | الما ما المر |            |          |        |                       |   |
| W = White              | **White &    | <b>Pure Green</b> | are o  | niy av                | /allabi      | e as a sin | gle colo | or LED |                       |   |



#### **ACTUATOR STYLES**





### SCHEMATICS



# PANEL CUT OUTS