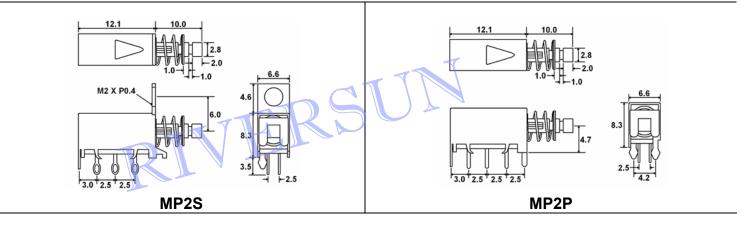

|   |      |
| L = Latching          | Com C   | `-l      |            |                    |   |      |
| 6. Actuator Cap:      | СарС    | olors:   |            |                    |   |      |
| Blank = No Cap<br>C01 | ** Coo  | Con Or   | otiono for | color availability |   |      |
| ~ ~ .                 | See     | cap Op   | Juons ioi  | color availability |   |      |
| C02<br>C03            |         |          |            |                    |   |      |
| C03                   |         |          |            |                    |   |      |
|                       |         |          |            |                    |   |      |
| C05                   |         |          |            |                    |   |      |

## **DIMENSIONS**







#### **DIMENSIONS**



## **SCHEMATICS & PC LAYOUTS**



## **CAP OPTIONS**