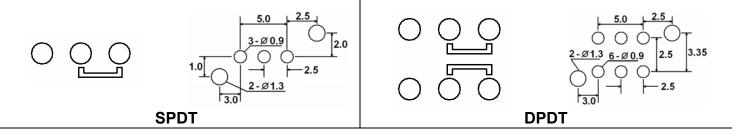

| Com C   | `-l      |            |                    |   |      |
| 6. Actuator Cap:      | СарС    | olors:   |            |                    |   |      |
| Blank = No Cap<br>C01 | ** Coo  | Con Or   | otiono for | color availability |   |      |
| ~ ~ .                 | See     | cap Op   | Juons ioi  | color availability |   |      |
| C02<br>C03            |         |          |            |                    |   |      |
| C03                   |         |          |            |                    |   |      |
|                       |         |          |            |                    |   |      |
| C05                   |         |          |            |                    |   |      |

## **DIMENSIONS**







#### **DIMENSIONS**



## **SCHEMATICS & PC LAYOUTS**



## **CAP OPTIONS**