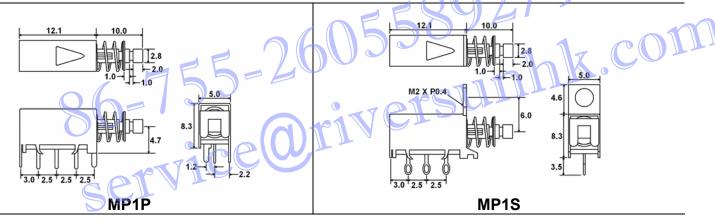

|                    |   |      |
| L = Latching          | Com C   | `-l      |            |                    |   |      |
| 6. Actuator Cap:      | СарС    | olors:   |            |                    |   |      |
| Blank = No Cap<br>C01 | ** Coo  | Con Or   | otiono for | color availability |   |      |
| ~ ~ .                 | See     | cap Op   | Juons ioi  | color availability |   |      |
| C02<br>C03            |         |          |            |                    |   |      |
| C03                   |         |          |            |                    |   |      |
|                       |         |          |            |                    |   |      |
| C05                   |         |          |            |                    |   |      |

## **DIMENSIONS**







#### **DIMENSIONS**



## **SCHEMATICS & PC LAYOUTS**



## **CAP OPTIONS**